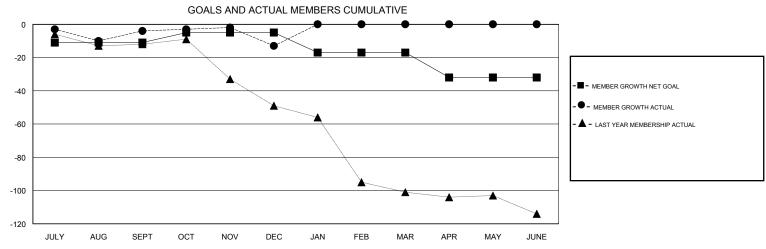

## MONTHLY MEMBERSHIP PROGRESS REPORT

District 11 E2

Results as of: 12/31/2017

| Clubs                 |               |           |               | Members               |                           |                         |                                              |
|-----------------------|---------------|-----------|---------------|-----------------------|---------------------------|-------------------------|----------------------------------------------|
| RESULTS FOR 2017-2018 |               |           |               | RESULTS FOR 2017-2018 |                           |                         |                                              |
| QUARTER               | NEW CLUB GOAL | NEW CLUBS | DROPPED CLUBS | QUARTER               | MEMBER GROWTH NET<br>GOAL | MEMBER GROWTH<br>ACTUAL | DROPPED MEMBERS ACTUAL (including transfers) |
| JULY/AUG/SEPT         | 0             | 0         | 0             | JULY/AUG/SEPT         | -11                       | 23                      | 25                                           |
| OCT/NOV/DEC           | 1             | 0         | 0             | OCT/NOV/DEC           | 6                         | 16                      | 22                                           |
| JAN/FEB/MAR           | 0             | 0         | 0             | JAN/FEB/MAR           | -12                       | 0                       | 0                                            |
| APR/MAY/JUNE          | 0             | 0         | 0             | APR/MAY/JUNE          | -15                       | 0                       | 0                                            |